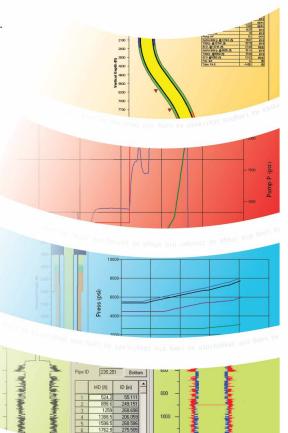

## Mud Displacement Model

A successful cement job is one of the most important factors to the productive life of any well. Computer modeling has allowed far better understanding of the cement job than was previously possible.

CEMPRO optimizes the design and execution of mud displacement. Many potential problems can be identified prior to the job and appropriate modifications can be made.

- Import survey from text (ASCII) file or PDF file
- Offshore application—fluid returns to sea floor
- Foamed cementing
- Forward or reverse circulation
- ECDs and Pressures
- Annular contact time
- Turbulence table
- Choke pressure options
- Handles up to 9 fluids, each pumped at 40 rates
- Displacement animation
- MS Word report