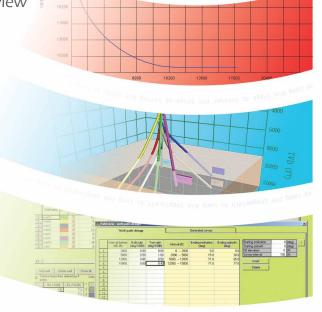

## 3D well path visualization

PathView calculates and graphs the well path based on the survey data. It calculates true vertical depth (TVD), horizontal displacement, and dogleg severity. The software can plot multiple wells (up to 20) in 3D space.

- Copy and paste the survey data
- Import survey from text (ASCII) file or PDF file
- Data entry consists of a maximum of 5000 rows of survey data
- TVD, horizontal, N/S/E/W displacements and dogleg
- Well profile: plane, section view, dogleg and 3D view
- Multiple well trajectories
- Anti-collision analysis
- 3D color viewing of user-defined parameters
- Designed or actual well path
- Formation layers and surface lease lines